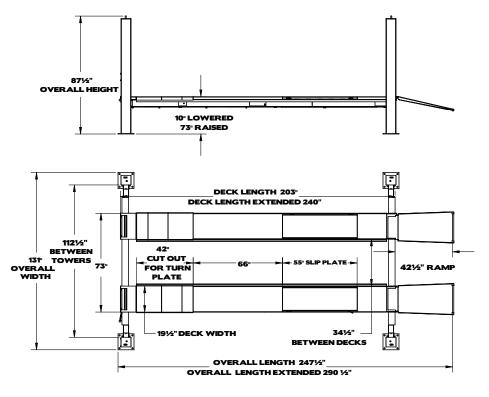

**Available Accessories** 

Model Number TLS414FDCXx1 TLS414FDCRx1 - TLS414ALCRx1

TLS414ALCXx1

Rolling Air Hydraulic Jacks TLSRJ7

| 4 POST LIFTS                             | TLS414FDCXx1 - TLS414FDCRx1<br>TLS414ALCRx1 - TLS414ALCXx1 |
|------------------------------------------|------------------------------------------------------------|
| Capacity                                 | 14,000 lbs                                                 |
| Overall Length Standard Model            | 247 <sup>1/2</sup> "                                       |
| Overall Length Extended Model            | 2901/2″                                                    |
| Deck Length Standard Model               | 203″                                                       |
| Deck Length Extended Model               | 240″                                                       |
| Overall Width                            | 131″                                                       |
| Runway Width                             | 20"                                                        |
| Lowered Height                           | 10″                                                        |
| Raised Height                            | 66″                                                        |
| Maximum Service Wheelbase Standard Model | 184″                                                       |
| Maximum Service Wheelbase Extended Model | 220″                                                       |
| Lift Time                                | 58 seconds                                                 |
| Power Requirements                       | 230 V AC - 60Hz - 1Ph - 20<br>Amp                          |
| Shipping Weight Standard Length          | 2,685 lbs                                                  |
| Shipping Weight Extended Length          | 2,895 lbs                                                  |