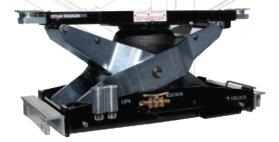

## 14,000 lbs. Capacity

- Open Front Alignment model
- 20" wide runways with checker plate surface adds to strength, vehicle tracking and service ca
- 8½" lowered height facilitates drive on of low profile vehicles
- Powerpack operator controls on rear driver side
- No vehicle door damage with hidden cylinder under the runway
- Adjustable safety lock ladders level the runways and compensate for uneven floors
  - Model Number TLS414ALORx1 TLS414ALOXx1
- 74" slip plates and multi position turnplate pockets handle **TLS414FDOXx1 TLS414FDORx1** short and long vehicles
- Add optional rolling air/hydraulic jacks for the ultimate in complete vehicle servicing
- 230V 1 phase 60 Hz 20 Amp power required (optional 230V - 3 ph powerpack available)