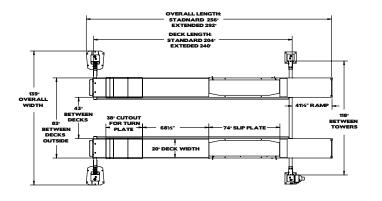

## Available Accessories

Rolling Air Hydraulic Jacks TLSRJ7

Stainless Steel Turnplates
TLSSSTP

| 4 POST LIFTS                                | TLS414ALORx1 - TLS414ALOXx1<br>TLS414FDOXx1 - TLS414FDORx1 |
|---------------------------------------------|------------------------------------------------------------|
| Capacity                                    | 14,000 lbs                                                 |
| Overall Length Standard Model               | 256"                                                       |
| Overall Length Extended Model               | 292"                                                       |
| Deck Length Standard Model                  | 205″                                                       |
| Deck Length Extended Model                  | 242"                                                       |
| Overall Width Front                         | 139"                                                       |
| Overall Width Rear                          | 137"                                                       |
| Deck Width                                  | 20"                                                        |
| Raised Height                               | 721/2"                                                     |
| Minimum 4-Wheel Alignment<br>Wheelbase      | 86"                                                        |
| Maximum 4-Wheel Alignment<br>Wheelbase      | 164"                                                       |
| Maximum 2-Wheel Alignment<br>Standard Model | 178"                                                       |
| Maximum 2-Wheel Alignment<br>Extended Model | 214"                                                       |
| Maximum Service Wheelbase<br>Standard Model | 186"                                                       |
| Maximum Service Wheelbase<br>Extended Model | 222"                                                       |
| Lift Time                                   | 58 seconds                                                 |
| Power Requirements                          | 230 V AC - 60Hz - 1Ph - 20<br>Amp                          |
| Shipping Weight                             | 3,395 lbs                                                  |