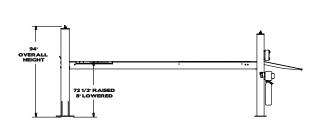

## Available Accessories

Rolling Air Hydraulic Jacks TLSRJ7

Stainless Steel Turnplates
TLSSSTP

| 4 POST LIFTS                                | TLS414ALORx1 - TLS414ALOXx1<br>TLS414FDOXx1 - TLS414FDORx1 |
|---------------------------------------------|------------------------------------------------------------|
| Capacity                                    | 14,000 lbs                                                 |
| Overall Length Standard Model               | 256"                                                       |
| Overall Length Extended Model               | 292"                                                       |
| Deck Length Standard Model                  | 205″                                                       |
| Deck Length Extended Model                  | 242"                                                       |
| Overall Width Front                         | 139"                                                       |
| Overall Width Rear                          | 137"                                                       |
| Deck Width                                  | 20"                                                        |
| Raised Height                               | 721/2"                                                     |
| Minimum 4-Wheel Alignment<br>Wheelbase      | 86"                                                        |
| Maximum 4-Wheel Alignment<br>Wheelbase      | 164"                                                       |
| Maximum 2-Wheel Alignment<br>Standard Model | 178"                                                       |
| Maximum 2-Wheel Alignment<br>Extended Model | 214"                                                       |
| Maximum Service Wheelbase<br>Standard Model | 186"                                                       |
| Maximum Service Wheelbase<br>Extended Model | 222"                                                       |
| Lift Time                                   | 58 seconds                                                 |
| Power Requirements                          | 230 V AC - 60Hz - 1Ph - 20<br>Amp                          |
| Shipping Weight                             | 3,395 lbs                                                  |