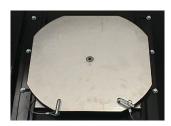

## Available Accessories

Rolling Air Hydraulic Jacks TLSRJ7

Stainless Steel Turnplates
TLSSSTP

| 4 POST LIFTS                                | TLS414ALORx1 - TLS414ALOXx1<br>TLS414FDOXx1 - TLS414FDORx1 |
|---------------------------------------------|------------------------------------------------------------|
| Capacity                                    | 14,000 lbs                                                 |
| Overall Length Standard Model               | 256"                                                       |
| Overall Length Extended Model               | 292"                                                       |
| Deck Length Standard Model                  | 205″                                                       |
| Deck Length Extended Model                  | 242"                                                       |
| Overall Width Front                         | 139"                                                       |
| Overall Width Rear                          | 137"                                                       |
| Deck Width                                  | 20"                                                        |
| Raised Height                               | 721/2"                                                     |
| Minimum 4-Wheel Alignment<br>Wheelbase      | 86"                                                        |
| Maximum 4-Wheel Alignment<br>Wheelbase      | 164"                                                       |
| Maximum 2-Wheel Alignment<br>Standard Model | 178"                                                       |
| Maximum 2-Wheel Alignment<br>Extended Model | 214"                                                       |
| Maximum Service Wheelbase<br>Standard Model | 186"                                                       |
| Maximum Service Wheelbase<br>Extended Model | 222"                                                       |
| Lift Time                                   | 58 seconds                                                 |
| Power Requirements                          | 230 V AC - 60Hz - 1Ph - 20<br>Amp                          |
| Shipping Weight                             | 3,395 lbs                                                  |