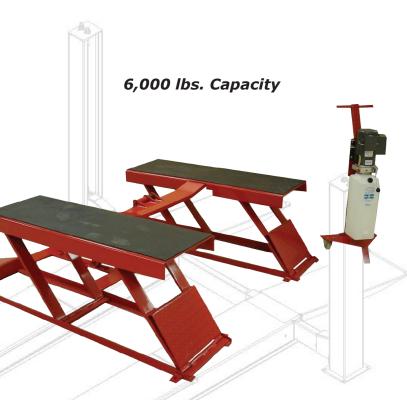

## SPECIALTY LIFTS

- Fast 22 seconds full height lifting time
- Rubber padded lifting platforms for fast "drive on and lift" capability
- Low drive over height (3½") handles low profile vehicles
- Heavy duty 3" hydraulic lifting cylinder
- 3 position automatic mechanical safety lock leg for added safety
- Extension adapters (set of 4) included for easier lifting of frame type vehicles
- 115V or 220V 1 phase 60HZ power required

Model Number TLSLR6RR4 LOWRISE

## Design Benefits

| SPECIALTY LIFTS - SPECIFICATIONS        | TLS6LMRx1 LOWRISE                            |                                                |
|-----------------------------------------|----------------------------------------------|------------------------------------------------|
| Capacity                                | 6,000 lbs                                    | 453.6 kg                                       |
| Power Supply                            | 110v/15 amp or 220v/8 amp -1Ph - 60 Hz       |                                                |
| Hydraulics Cylinders                    | 1                                            |                                                |
| Lifting Time                            | 36 seconds (220v)                            |                                                |
| Overall Width                           | 72"                                          | 183 cm                                         |
| Overall Length                          | 84"                                          | 213.36 cm                                      |
| Distance Between Ramps                  | 341/2"                                       | 87.6 cm                                        |
| Collapsed Height                        | 3 <sup>1/2"</sup> (to top of deck)           | 9 cm                                           |
| Overall Lifting Height                  | 22" to deck surface (without lifting blocks) | 56 cm to deck surface (without lifting blocks) |
| Rubber Frame Engaging Contact<br>Blocks | 4                                            |                                                |
| Lowered Raised Height                   | 7"                                           | 18 cm                                          |
| Mechanical Locks                        | 3                                            |                                                |
| Ramp Width                              | 18"                                          | 46 cm                                          |
| Ramp Length                             | 53″                                          | 135 cm                                         |
| Warranty                                | 2 years parts                                |                                                |
| Finish                                  | Double Bake Powder Coat                      |                                                |