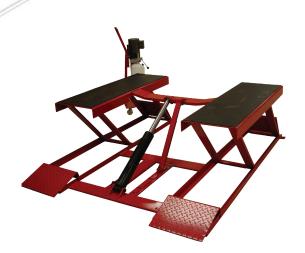

## SPECIALTY LIFTS

- Fast 22 seconds full height lifting time
- Rubber padded lifting platforms for fast "drive on and lift" capability
- Low drive over height (3½") handles low profile vehicles
- Heavy duty 3" hydraulic lifting cylinder
- 3 position automatic mechanical safety lock leg for added safety
- Extension adapters (set of 4) included for easier lifting of frame type vehicles
- 115V or 220V 1 phase 60HZ power required

## Design Benefits

| SPECIALTY LIFTS - SPECIFICATIONS        | TLS6LMRx1 LOWRISE                            |                                                |
|-----------------------------------------|----------------------------------------------|------------------------------------------------|
| Capacity                                | 6,000 lbs                                    | 453.6 kg                                       |
| Power Supply                            | 110v/15 amp or 220v/8 amp -1Ph - 60 Hz       |                                                |
| Hydraulics Cylinders                    | 1                                            |                                                |
| Lifting Time                            | 36 seconds (220v)                            |                                                |
| Overall Width                           | 72"                                          | 183 cm                                         |
| Overall Length                          | 84"                                          | 213.36 cm                                      |
| Distance Between Ramps                  | 341/2"                                       | 87.6 cm                                        |
| Collapsed Height                        | 3 <sup>1/2"</sup> (to top of deck)           | 9 cm                                           |
| Overall Lifting Height                  | 22" to deck surface (without lifting blocks) | 56 cm to deck surface (without lifting blocks) |
| Rubber Frame Engaging Contact<br>Blocks | 4                                            |                                                |
| Lowered Raised Height                   | 7"                                           | 18 cm                                          |
| Mechanical Locks                        | 3                                            |                                                |
| Ramp Width                              | 18"                                          | 46 cm                                          |
| Ramp Length                             | 53″                                          | 135 cm                                         |
| Warranty                                | 2 years parts                                |                                                |
| Finish                                  | Double Bake Powder Coat                      |                                                |