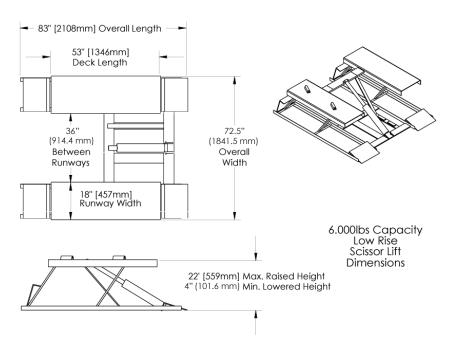

## Design Benefits

| SPECIALTY LIFTS - SPECIFICATIONS        | TLS6LMRx1 LOWRISE                            |                                                |
|-----------------------------------------|----------------------------------------------|------------------------------------------------|
| Capacity                                | 6,000 lbs                                    | 453.6 kg                                       |
| Power Supply                            | 110v/15 amp or 220v/8 amp -1Ph - 60 Hz       |                                                |
| Hydraulics Cylinders                    | 1                                            |                                                |
| Lifting Time                            | 36 seconds (220v)                            |                                                |
| Overall Width                           | 72"                                          | 183 cm                                         |
| Overall Length                          | 84"                                          | 213.36 cm                                      |
| Distance Between Ramps                  | 341/2"                                       | 87.6 cm                                        |
| Collapsed Height                        | 3 <sup>1/2"</sup> (to top of deck)           | 9 cm                                           |
| Overall Lifting Height                  | 22" to deck surface (without lifting blocks) | 56 cm to deck surface (without lifting blocks) |
| Rubber Frame Engaging Contact<br>Blocks | 4                                            |                                                |
| Lowered Raised Height                   | 7"                                           | 18 cm                                          |
| Mechanical Locks                        | 3                                            |                                                |
| Ramp Width                              | 18"                                          | 46 cm                                          |
| Ramp Length                             | 53″                                          | 135 cm                                         |
| Warranty                                | 2 years parts                                |                                                |
| Finish                                  | Double Bake Powder Coat                      |                                                |