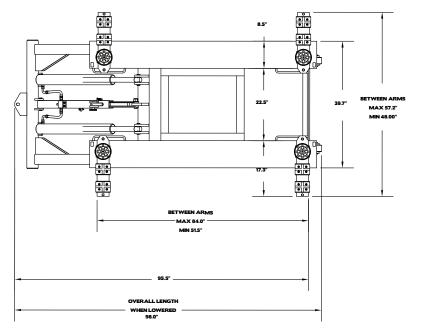

## SPECIALTY LIFTS

| SPECIALTY LIFTS - SPECIFICATIONS | TLS6LMRx1 MIDRISE                      |                               |
|----------------------------------|----------------------------------------|-------------------------------|
| Capacity                         | 6,000 lbs                              | 453.6 kg                      |
| Power Supply                     | 110v/15 amp or 220v/8 amp -1Ph - 60 Hz |                               |
| Hydraulics Cylinders             | 2                                      |                               |
| Lifting Time                     | 45 seconds (220v)                      |                               |
| Overall Length of Frame          | 71 <sup>1/2"</sup>                     | 182 cm                        |
| Overall Width of Frame           | <b>39</b> <sup>1/2</sup> "             | 100 cm                        |
| Swing Arms                       | 4 - 19″ each                           | 10 - 48 cm                    |
| Maximum Lifting Height           | 56" (60" with adapters)                | 142 cm (152 cm with adapters) |
| Collapsed Height                 | 4 <sup>1/2"</sup> (to top of deck)     | 11 cm                         |
| Full Overall Collapsed Length    | 99 <sup>1/2"</sup>                     | 253 cm                        |
| Lowered Height with Adapters     | 5 1/2"                                 |                               |
| Rubber Covered Height Adapters   | 3″ & 6″                                | 8 & 15 cm                     |
| Lowest Raised Height             | 7"                                     | 18 cm                         |
| Mechanical Locks                 | 6                                      |                               |
| Portable with Dolley Cart        | yes                                    |                               |
| Warranty                         | 2 years parts                          |                               |
| Finish                           | Double Bake Powder Coat                |                               |