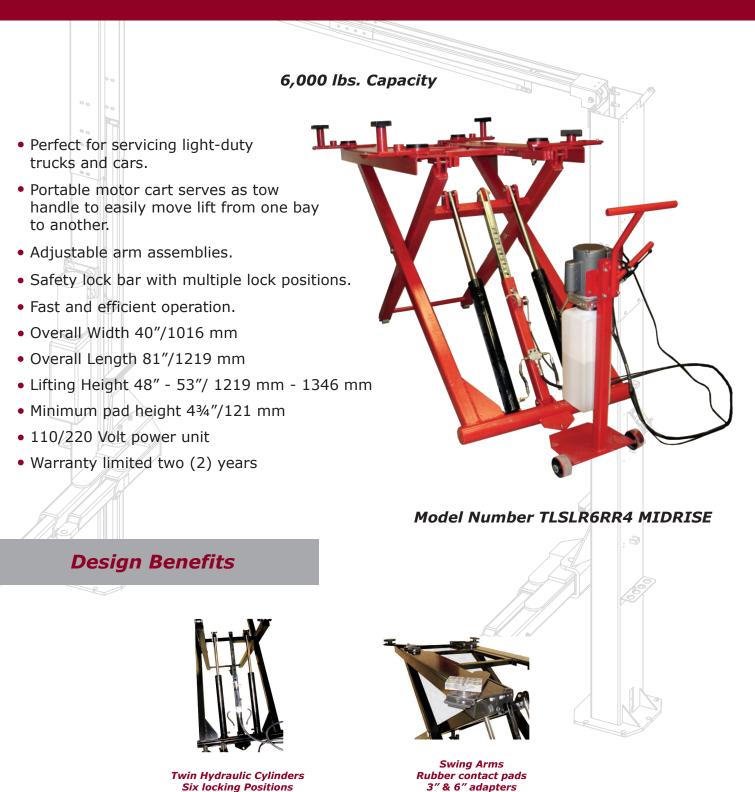

## SPECIALTY LIFTS

| SPECIALTY LIFTS - SPECIFICATIONS | TLS6LMRx1 MIDRISE                      |                               |
|----------------------------------|----------------------------------------|-------------------------------|
| Capacity                         | 6,000 lbs                              | 453.6 kg                      |
| Power Supply                     | 110v/15 amp or 220v/8 amp -1Ph - 60 Hz |                               |
| Hydraulics Cylinders             | 2                                      |                               |
| Lifting Time                     | 45 seconds (220v)                      |                               |
| Overall Length of Frame          | 71 <sup>1/2"</sup>                     | 182 cm                        |
| Overall Width of Frame           | <b>39</b> <sup>1/2</sup> "             | 100 cm                        |
| Swing Arms                       | 4 - 19″ each                           | 10 - 48 cm                    |
| Maximum Lifting Height           | 56" (60" with adapters)                | 142 cm (152 cm with adapters) |
| Collapsed Height                 | 4 <sup>1/2"</sup> (to top of deck)     | 11 cm                         |
| Full Overall Collapsed Length    | 99 <sup>1/2"</sup>                     | 253 cm                        |
| Lowered Height with Adapters     | 5 1/2"                                 |                               |
| Rubber Covered Height Adapters   | 3″ & 6″                                | 8 & 15 cm                     |
| Lowest Raised Height             | 7"                                     | 18 cm                         |
| Mechanical Locks                 | 6                                      |                               |
| Portable with Dolley Cart        | yes                                    |                               |
| Warranty                         | 2 years parts                          |                               |
| Finish                           | Double Bake Powder Coat                |                               |